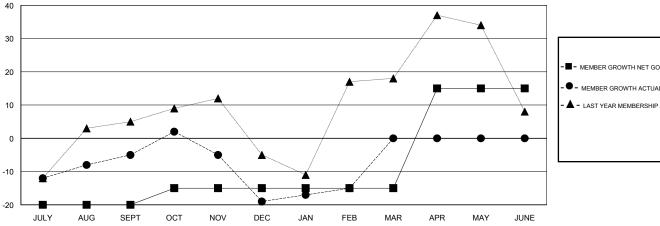

### GOALS AND ACTUAL MEMBERS CUMULATIVE

| -■- MEMBER GROWTH NET GOAL        |  |
|-----------------------------------|--|
| - ● - MEMBER GROWTH ACTUAL        |  |
| - ▲ - LAST YEAR MEMBERSHIP ACTUAL |  |
|                                   |  |
|                                   |  |
|                                   |  |